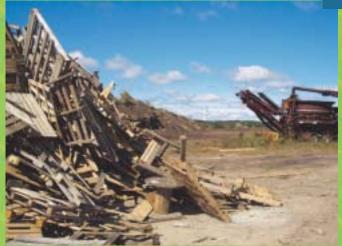

# RECYCLE HOLLING Saye Money

### We're **Turning Trash Into Treasure April through November!**

## **BRUSH & BRANCHES DROP-OFF**

Thurs. • 9 a.m. - 3 p.m. Sat. • 9 a.m. - 3 p.m. Tues. • 12 p.m. - 7 p.m.

Clean, untreated construction wood: \$8/cubic yard Pallets: \$1 ea **Bulk rates available** 

Brush, branches, grass & leaves: \$5/cy or \$1/bag