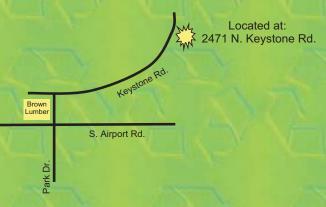

## **BRUSH & BRANCHES DROP-OFF**

Thurs. • 9 a.m. - 3 p.m. Sat. • 9 a.m. - 3 p.m. Tues. • 12 p.m. - 7 p.m.

Clean, untreated construction wood: \$8/cubic yard Pallets: \$1 ea **Bulk rates available** 

Brush, branches, grass & leaves: \$5/cy or \$1/bag