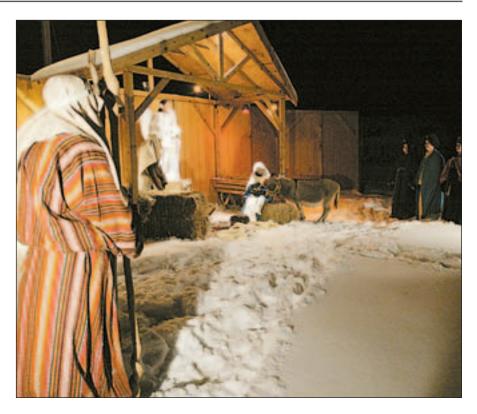

Record-Eagle file photo

Members of Bayview Wesleyan Church do a Live Nativity Presentation.