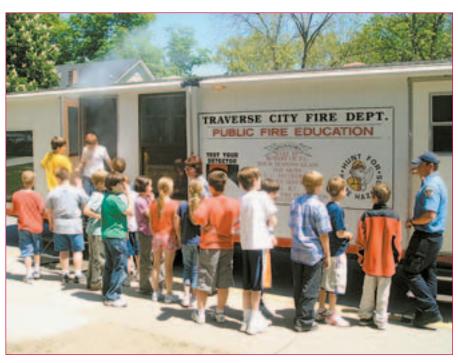

6/29 803294 cf

TRAVERSE CITY RECORD-EAGLE

8

The Traverse City Fire Department is hosting a fire safety program near the Open Space. The program will include a video that teaches participants about fires, and a simulator filled with non-toxic smoke will show them what it's like to be in a burning building. Participants also can try on actual firefighter gear. Admission is free.