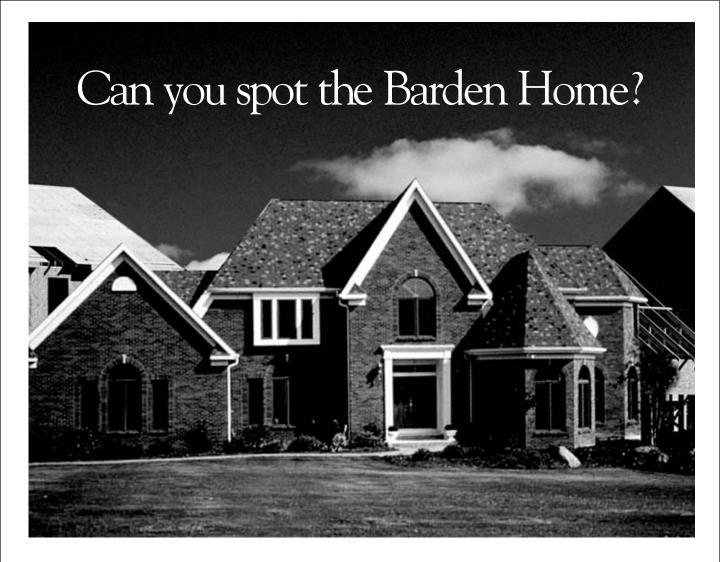

## It's the one that went up faster.

Bad weather or an absent framer can ruin a builder's day and jeopardize a home buyer's investment. But with Barden Homes' cutting-edge panelized building technology, each wall and truss of the house is built in a climate-controlled setting, using state-of-the-art equipment. This allows the builder to put up a weather-tight house that will protect the integrity of the materials—in just one to two weeks—a man-hour savings of 25-35% over site-built homes. Barden—Better. Faster. Smarter.