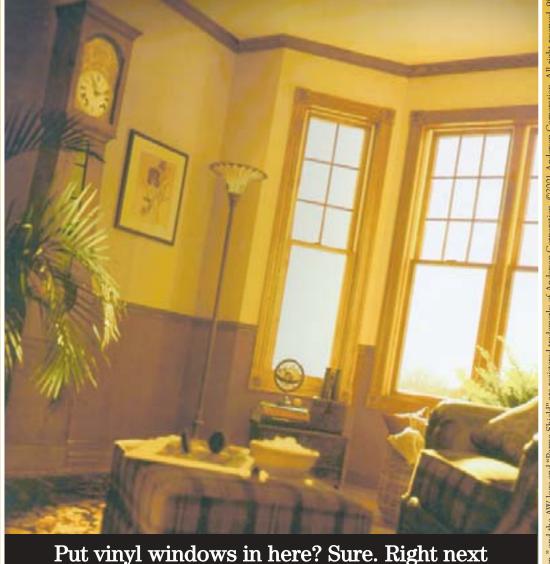

TOMATION SYSTEMS

to the vinyl grandfather clock.

At Andersen, we believe craftsmanship should be the primary component in every window. Quality materials are fundamental

to the exclusive Perma-Shield® System, our unique way of building, backing and serving windows. It should come as no surprise then, that Andersen® windows not only feature attractive pine interiors, but a solid wood core as well.

The only vinyl we use is to protect your investment from the elements. Inside, you'll delight in the versatility and beauty of natural wood. Beauty that, even next to a grandfather clock, is timeless.