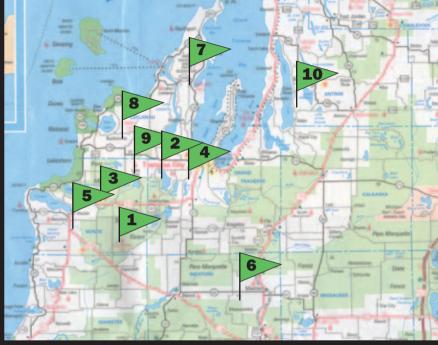

## Summer Golf 2004

CRYSTAL

Fill a Foursome!

18 holes \$99 Per Foursome Betsie Valley Course

Monday-Friday. Coupon needed for check in.
Call for Tee Times
1-800-968-7686

Bay Meadows

LEE HOUTTEMAN LEARNING CENTER

## Family Friendly & Affordable

Par 32 Family Course / Par 3 Course
Juniors pay only \$7 on the par 3 course

when accompanied by paying adult

## **PGA PROFESSIONAL STAFF**:

Lee Houtteman, Jeff Dean & Logan Price 5580 Bay Meadows Drive Just 2 Miles from Downtown T.C.

946-7927

Reach more than 75,000 readers with a golf ball ad.

Call your advertising consultant or Jacki at 231-933-1453 for details.

18 Holes with Cart \$39

18 Holes Par 72 Course • 6887 Yards 2½ Miles South on Marshall Rd Off U.S. 31 at Honor 231-882-9200

Rated \*\*\*\* by Golf Digest

18 Holes with Cart

Pinecroft

1/2 mile East of Beulah on Narrow Gauge Road 882-9100

The Leelanau Club

EXCEPTIONAL TERRAIN AND
PURE NORTHERN MICHIGAN BEAUTY

\*59 Monday-Thursday \*69 Friday-Sunday

18 Holes with Cart.
Valid thru June 18th-August 22nd.
271-2020

Located Off M-22

27 Holes of Championship Golf
Bentgrass Fairways

Practice Range PGA Instruction
Pro Shop • Snack Bar
The Restaurant at Mistwood
Only 20 minutes west
of Traverse City • Lake Ann

275-5500

4 Play-3 Pay! Foursome 2004 Season Excludes Hollda

18 Scenic Holes • Driving Range Putting/Chipping Green • Golf Outings 10 & 20 Play Punch Cards

Snack Bar: Sandwiches & Spirits 946-2975

2400 E. Crown Dr. Traverse City

Emerald Vale Golf Club July & August Special

4 PLAY-3 PAY
18 Holes with Cart
Weekday \*114

Weekend after 12 \$ 144

Call 800-890-3407 • 231-824-3631 2 Miles West of Manton on M-42 King's Challenge

An Arnold Palmer Designed Course

Play Twilight at 3 p.m.

Monday-Thursday

19 Unless with Cort

18 Holes with Cart valid thru 7/30

Call 228-7400

Located on M-22 between Glen Arbor & Leland

10

East of Bellaire 2½ miles just off Eddy School Rd.

Centennial Farm Golf Club

18 Holes with Cart

\$3900

Call for Tee Times (800)-745-8277

6/25-754198-S