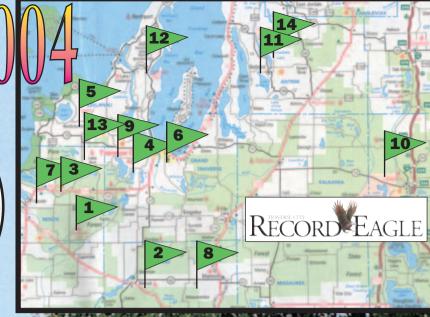

# Summer Golf 20

GRYSTAL

Fill a Foursome!

18 holes \$ Per Foursome Betsie Valley with cart Course

Monday-Friday. Coupon needed for check in. Call for Tee Times 1-800-968-7686

## King's Challenge

An Arnold Palmer Designed Course

Play Twilight at 3 p.m.

Monday-Thursday 18 Holes with Cart valid thru 8/31

\$59 Friday-Sunday Call 228-7400

Located on M-22 between Glen Arbor & Leland

### A Fun & Friendly Course

Senior Special

Mon.-Fri. 18 Holes \$26 w/cart Twilight Golf Everyday 3 p.m. **\$26** • 6 p.m. **\$16** 

www.thebriaratmesick.com

Call Now For Tee Times (888) 745-1220

The Brian at Mesick 🎎

Golp Club

5441 W. M-115 at M-37 Mesick

# ELMBROOK

Mon.-Thurs. after 11 a.m. Cannot be combined with any other offer. Expires 8/31/04.

Just minutes from downtown TC 420 Hammond Road East Reservations

946-9180

Bay Mondows

LEE HOUTTEMAN LEARNING CENTER

## JUNIOR GOLF CAMPS

Titliest/Foot Joy 7-14 Years YMCA Jr.

Weekly Lesson & Play

PGA PROFESSIONAL STAFF Lee Houtteman, Jeff Dean & Logan Price, PGA 5550 Bay Meadows Drive Just 2 Miles from Downtown T.

946-7927

The Leelanau Club

#### MIDWEEK SPECIAL

**Every Monday and Wednesday** 

18 Holes with Cart and Lunch in the Grill

Must present coupon. Valid Mon. & Wed. 8/31/04

271-2020

Located Off M-22 In Suttons Bay

18 Holes with Cart 39

18 Holes Par 72 Course • 6887 Yards 21/2 Miles South on Marshall Rd Off U.S. 31 at Honor 231-882-9200

Rated \*\*\* by Golf Digest

**18 Holes with Cart** 

1/2 mile East of Beulah on Narrow Gauge Road 882-9100 ee Times Suggested

(Valid Mon.-Thurs. Only)

Grayling 🚜 Country

Located on the Au Sable River Off I-75 Business Loop

> 989-348-5618 For Tee Times

27 Holes of Championship Golf Bentgrass Fairways

Practice Range PGA Instruction Pro Shop • Snack Bar The Restaurant at Mistwood Only 20 minutes west of Traverse City . Lake Ann

275-5500

4 Play-3 Pay!

18 Scenic Holes • Driving Range Putting/Chipping Green • Golf Outings 10 & 20 Play Punch Cards

> Snack Bar: Sandwiches & Spirits 946-2975

> > 2400 E. Crown Dr. Traverse City

**Emerald Vale Golf Club** EARLY BIRD SPECIAL

Monday thru Thursday before 1:00 p.m.

18 Holes with Cart
Tee Time Required Coupon Good for Four

Call 800-890-3407 • 231-824-3631 2 Miles West of Manton on M-42

11

10

18 Holes with with this coupon

> (231) 533-9000 www.golfthechief.com

Play Northern Michigan's **Best Course** 

Call for Twilight Specials (231) 533-HAWK

www.hawks-eye.com