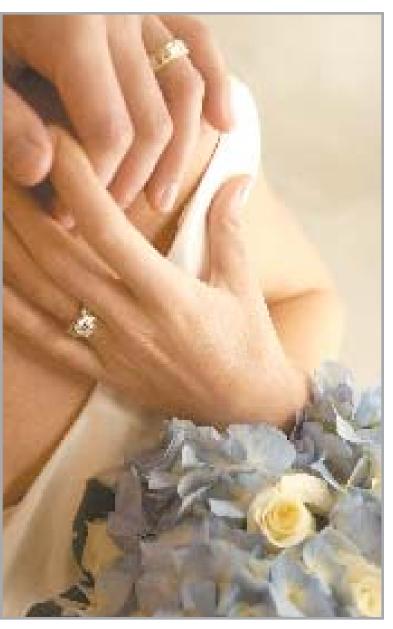

## Bride & Groom: Getting married in serious style

Record-Eggle/Elizabeth Conley Above: His ring is an 18 yellow and white gold kt. band with three square-cut diamonds. Hers is a Jewels by Star platinum canary yellow and white diamond ring. The bouquet is a mix of blue hydrangea and white Eskimo roses. Far right: From the Pure line by Alfred Sung, a modern sheathstyle gown created in a soft draped silk taffeta. A portrait neckline is accentuated by the surplice bodice, with details of asymetrical draping at the midriff creating an undestated look. Above, right: The white dress shirt with a laydown collar is by Raffinati.