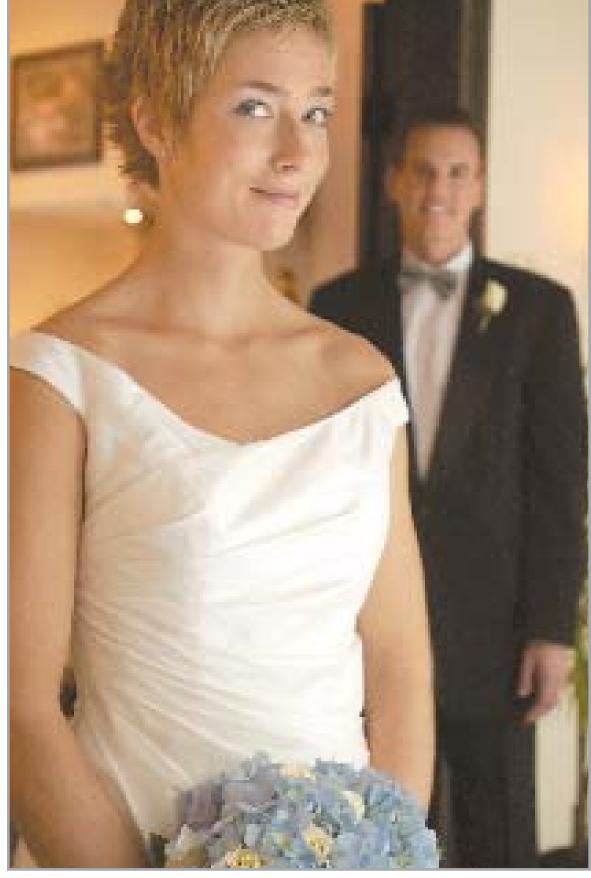

## Bride & Groom: Getting married in serious style

Record-Eggle/Elizabeth Conley Above: His ring is an 18 yellow and white gold kt. band with three square-cut diamonds. Hers is a Jewels by Star platinum canary yellow and white diamond ring. The bouquet is a mix of blue hydrangea and white Eskimo roses. Far right: From the Pure line by Alfred Sung, a modern sheathstyle gown created in a soft draped silk taffeta. A portrait neckline is accentuated by the surplice bodice, with details of asymetrical draping at the midriff creating an undestated look. Above, right: The white dress shirt with a laydown collar is by Raffinati.