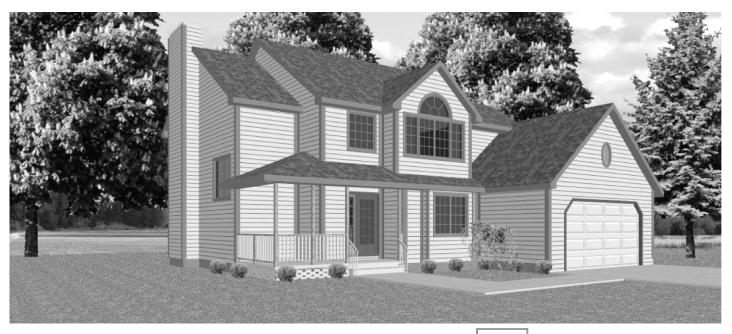

## Parade Home 4

2150 square foot 3 Bedrooms 2 ½ Baths

Welcome home to the warmth and charm of this two story, traditional home. This home features a spacious, open floor plan. The living room, with its' 9 ft ceiling is framed with arched openings and graceful columns. It includes a natural gas fireplace, custom-built bookcases, and entertainment center. Gleaming red birch floors set the warm tones used in the décor. The kitchen, with its' center island and built in pantry, is designed with family in mind. Black Galaxy granite countertops and mocha glazed maple cabinetry accent the finishing touches of this beautiful kitchen. French doors open to a private study and a split staircase offers a glimpse over the balcony to the open foyer below. Two spacious bedrooms, a full bathroom, and the master suite are found upstairs. The master suite features a garden tub with views from the bay window, a separate shower unit, and large walk-in closet.