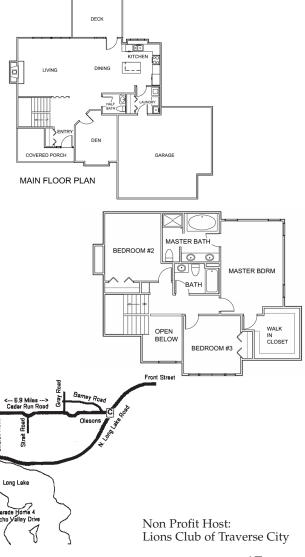

## Parade Home 4

2150 square foot 3 Bedrooms 2 ½ Baths

Welcome home to the warmth and charm of this two story, traditional home. This home features a spacious, open floor plan. The living room, with its' 9 ft ceiling is framed with arched openings and graceful columns. It includes a natural gas fireplace, custom-built bookcases, and entertainment center. Gleaming red birch floors set the warm tones used in the décor. The kitchen, with its' center island and built in pantry, is designed with family in mind. Black Galaxy granite countertops and mocha glazed maple cabinetry accent the finishing touches of this beautiful kitchen. French doors open to a private study and a split staircase offers a glimpse over the balcony to the open foyer below. Two spacious bedrooms, a full bathroom, and the master suite are found upstairs. The master suite features a garden tub with views from the bay window, a separate shower unit, and large walk-in closet.