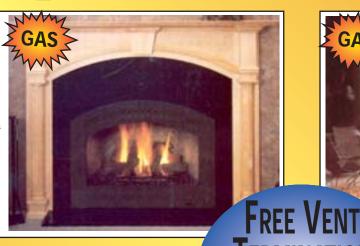

## THE PASSAGE

The Passage is a ceramic fiber direct vent see-thru fireplace that features an eyecatching masonry style arch on each side. It is clean faced allow finishing products to be brought right up to the opening.