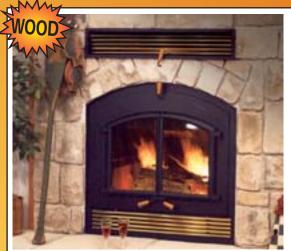

### **KOZY HEAT**

A perfect fit for both your space and lifestyle. These Kozy Heat fireplaces bright you the best of both worlds. Because they're zero clearance, you can install them almost anywhere. Choose traditional woodburning or gas. Both options deliver superior heat output to bring warmth to even the coldest winter days.