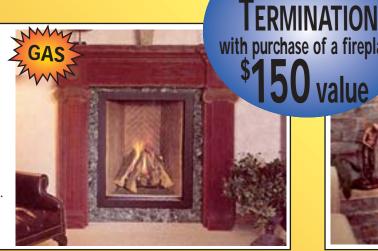

# THE EVEREST

The European style of the Everst offers a fresh new look that's sure to add charm to any home. Its unique stacked campfire log set and distinctive refractory turns any room into a showpiece.

with purchase of a fireplace \$150 value