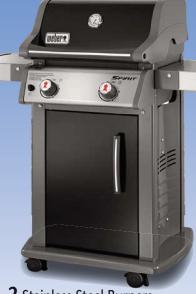

## 10 MODELS ON HAND AND IN STOCK

EAST

SPIRIT-E330

Reg. \$699.00 SALE \$599

- Searing Station
- One Side Burner
- Stainless Steel Burners
- 529 Square Inch Cooking Area

SPIRIT-E210

Reg. \$499.00 **SALE** \$399

- 2 Stainless Steel Burners
- **26,500** BTU-per-hour input
- 450 sq in Total cooking area
- 63 (H)x50 (W)x32 (L)" Dimensions (Lid Open)
- 45.5 (H)x50 (W)x32 (L)" Dimensions (Lid Closed)

HARDWARE • GRILLS • APPLIANCES • MATTRESSES • RECLINERS • KITCHENS & BATHS