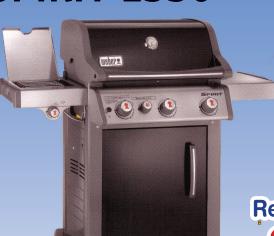

## 10 MODELS ON HAND AND IN STOCK

EAST

SPIRIT-E330

Reg. \$699.00 SALE \$599

- Searing Station
- One Side Burner
- Stainless Steel Burners
- 529 Square Inch Cooking Area

SPIRIT-E210

Reg. \$499.00 **SALE** \$399